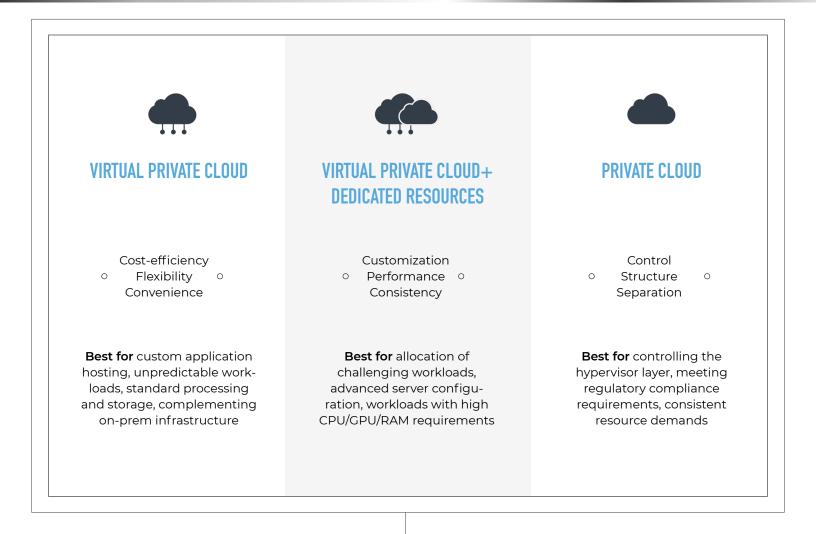

## CLOUD SOLUTIONS FOR ANY WORKLOAD



#### PROTECTED BY OUR ENTERPRISE SECURITY PROGRAM



We build environments that prioritize information security. In addition to the layers of physical security provided by our tier 4 data center (armed guards, monitored surveillance, biometric verification, and more), your resources are guarded by Oasis' multi-layered physical and virtual security: 24/7/365 full-spectrum monitoring, Al-driven threat detection and prevention, fully redundant hardware, and so much more.



# CLOUD SOLUTIONS WITH BENEFITS

### **SECURITY**

Each cloud configured around security

- · Continuous system health monitoring
- Weekly vulnerability scanning
- · 24/7 chain of custody media handling
- Data encryption at rest & in transit
- Full environment replication
- Endpoint defense using non-signature-based tech